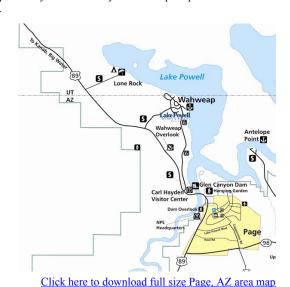

### FROM THE SOUTH,

Highway 89N through Page, over Glen Canyon Dam Bridge. Turn right 4/10 of a mile past mile marker 550 into the Wahweap South Entrance of Glen Canyon National Recreation Area. Proceed to entry booth where you will pay park entry fees or show your annual park pass.

### FROM THE NORTH

Highway 89S through Greenehaven. Turn left at mile marker 554 into Wahweap North Entrance of Glen Canyon National Recreation Area. Proceed to entry booth where you will pay park entry fees or show your annual park pass.