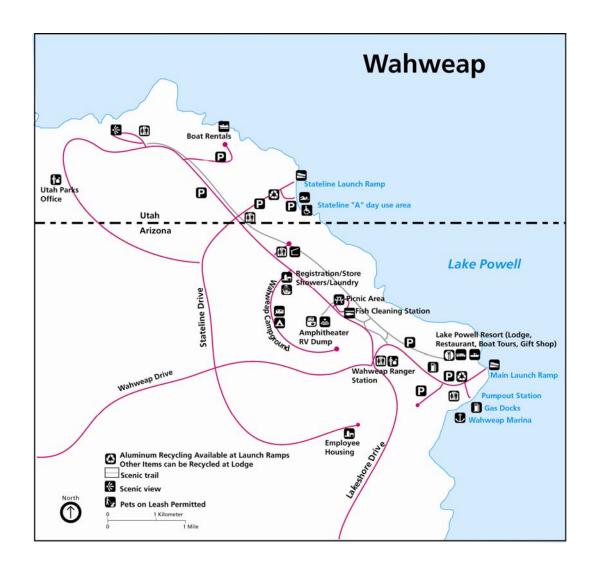

# Boat Tours depart from Lake Powell Resort Lobby, located at Wahweap Marina.

**Directions:** Follow the directions above to Lake Powell Resort at Wahweap Marina. Click here for full size Wahweap Marina Map. Payment Policy:

### **Small Water Craft & Water Toys**

Wahweap Marina: follow signs past Stateline Launch Ramp to boat rentals. <u>Click here to download full size Wahweap Marina Map</u> **Payment Policy:** 

Damage deposit is due at time of booking. The full rental fee is due upon arrival.